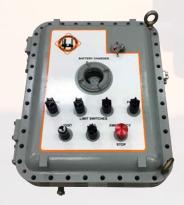

## **Type 7/9 Explosion Proof Control Panels**

Life boat controls

Shaker Panels

Softstarters