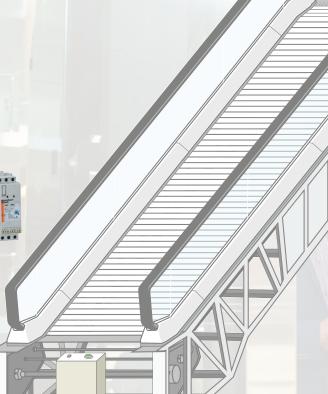

## **Escalators & Moving Walkways**

- PCS Softstarters
- L8 & L9 Circuit Protection

PCS softstarters include a unique "soft starting" and "soft stopping" mode for bringing loads to a controlled start or slow stop. This is useful in applications where uncontrolled acceleration or deceleration could result in physical harm to pedestrians.