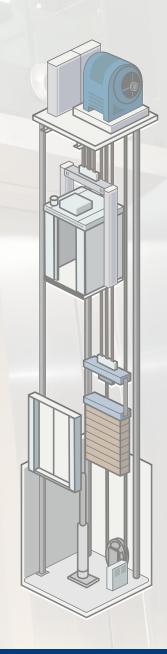

## **Escalators & Moving Walkways**

- PCS Softstarters
- L8 & L9 Circuit Protection

PCS softstarters include a unique "soft starting" and "soft stopping" mode for bringing loads to a controlled start or slow stop. This is useful in applications where uncontrolled acceleration or deceleration could result in physical harm to pedestrians.