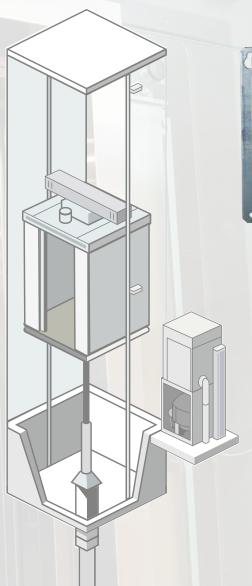

### **Hydraulic Elevators**

- PCEC Elevator Softstarters
- CA7 & CA9 Wye-Delta Contactors

#### **Traction Elevators**

• CA7 & CA9 Contactors

**PCEC Elevator Softstarters** 

PCEC Softstarters are designed to simplify installation, set-up, and typical operation of motors that drive hydraulic elevators and escalators.