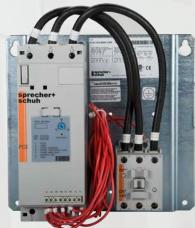

Sprecher + Schuh gives the Elevator, Escalator and Moving Walkway manufacturing communities a wide array of control components for many of the varied applications that exist. Softstarters are excellent for moving sidewalks or escalators in air ports or shopping malls, or other applications where a 3-lead line connected motor is needed. The PCEC wye-delta sofstarter is designed for Hydraulic Elevator control. Contactors and relays are used in safety doors and curtains. And pilot devices in operator interfaces and remote applications. We have years of experience supplying these popular variations, and more.

### **Hydraulic Elevators**

- PCEC Elevator Softstarters
- CA7 & CA9 Wye-Delta Contactors

#### **Traction Elevators**

• CA7 & CA9 Contactors

**PCEC Elevator Softstarters** 

PCEC Softstarters are designed to simplify installation, set-up, and typical operation of motors that drive hydraulic elevators and escalators.