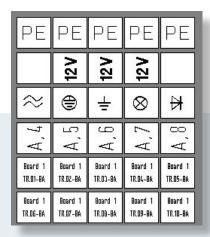

#### On Screen Base Plate Setup for User Friendly Interface

#### A Complete Terminal Marking System

Sprecher + Schuh's Terminal Marking System is the ultimate solution for creating custom Marking Cards with total flexibility and fast turnaround. The system comes complete with everything required to plot your own marking tags (except a Windows' based PC). Two or four Marking Cards can be plotted at a time. That's enough tags to professionally label 400 terminals in only minutes.

Unlimited jobs can be input and stored for future plotting using Sprecher + Schuh's new EK Vario Sign software, which is very intuitive and easy to learn.

EK-Team Vario Sign software is part of Sprecher+Schuh's complete terminal marking system. This powerful tool is a great asset to Sprecher+Schuh's V7 series that offers a variety of screw-type and screwless terminal options.