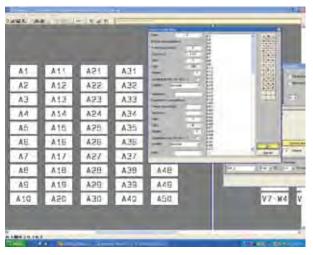

#### On Screen Base Plate Setup for User Friendly Interface

#### **Flexibility**

Our new EK Vario Sign software allows you to design tags for two or four Marking Cards at a time. The screen looks exactly like the plotting surface on the Terminal Marking System.

#### **Quick Fine Tuning**

Zoom-in further for "fine tuning" of each marking tag. Adjust spacing left, right, up or down and vary type size to fill each tag with the largest possible type.

#### **Easy Customization**

Zoom-in on one card at a time to input individual marking tags... you can also identify a starting tag and ending tag to "autofill" a range of numbers.

Ask your local representative for more information on how Sprecher + Schuh and EK-Team 's Terminal Marking software and plotting system can save you time and money!