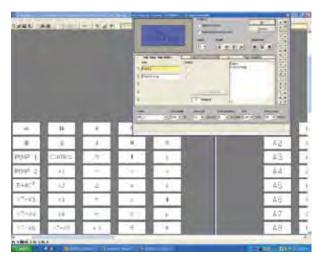

#### **Easy Customization**

Zoom-in on one card at a time to input individual marking tags... you can also identify a starting tag and ending tag to "autofill" a range of numbers.

Ask your local representative for more information on how Sprecher + Schuh and EK-Team 's Terminal Marking software and plotting system can save you time and money!