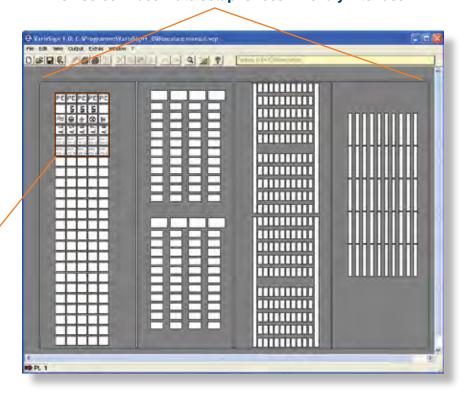

#### **Flexibility**

Our new EK Vario Sign software allows you to design tags for two or four Marking Cards at a time. The screen looks exactly like the plotting surface on the Terminal Marking System.

#### A Complete Terminal Marking System

Sprecher + Schuh's Terminal Marking System is the ultimate solution for creating custom Marking Cards with total flexibility and fast turnaround. The system comes complete with everything required to plot your own marking tags (except a Windows' based PC). Two or four Marking Cards can be plotted at a time. That's enough tags to professionally label 400 terminals in only minutes.