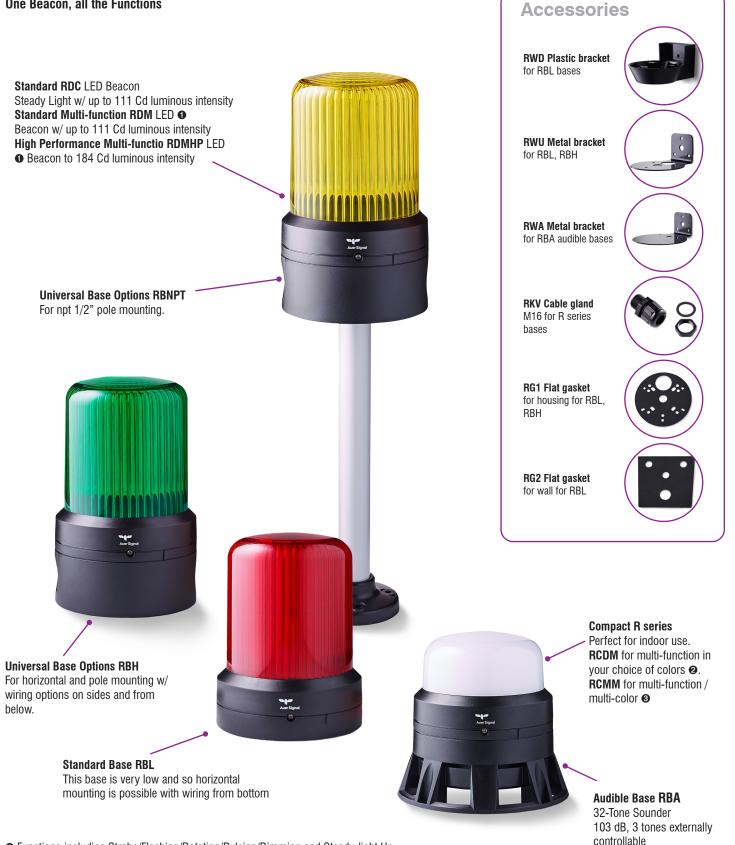

## Series R Modular LED Beacon

with Optional Sounder

The new LED beacon series R is the brightest LED beacon in its category and is especially designed for maximum signaling effect. It is available in two lens designs (high/ compact). The compact lens is milkywhite in color and its attractive design makes it particularly suitable for indoor use. The high lens is available as a high performance version in addition to the standard performance version.

## **Features**

- Modular LED beacon series with optional sounder
- Two lens designs,
- Outstanding light intensity and highest performance level on the market
- Two performance levels: Standard and high performance

- Multi-functional, multi-color and steady-light models
- All familiar mounting methods, metal bracket and new designer bracket

reche

Easy wiring thanks to intelligent features

## Series R Modular LED Beacon One Beacon, all the Functions

• Functions including Strobe/Flashing/Rotating/Pulsing/Dimming and Steady-light Up

❷ Lens color: Amber, Red, Clear, Blue, Green, Yellow

• All 7 colors externally controllable (red, yellow, green, blue, clear, magenta, turquoise)